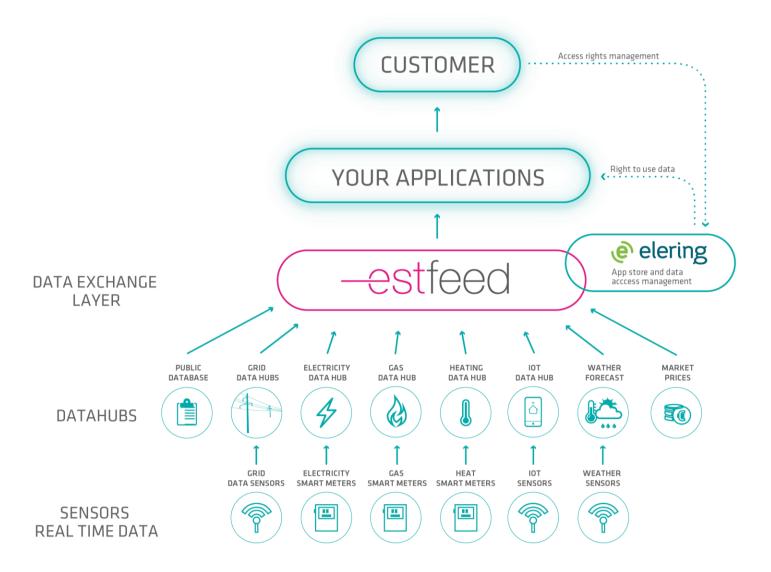

## What is Estfeed?

- Connects data sources, applications and market participants
- Provides secure access and management of consumption data and related rights
- 12 Estfeed services for applications
- Electricity Data Hub, Gas Data Hub, Central Commercial Register, Electricity price (Nord Pool), weather forecast (Foreca)
- Promotes applications that increase energy production, transport and consumption efficiency

## Data flows and access management