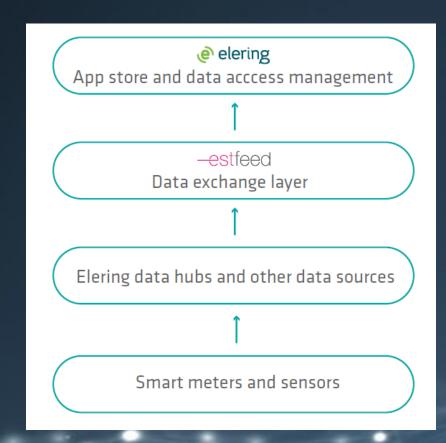

## What is Estfeed?

- Connects data sources, applications and market participants
- Provides secure access and management of consumption data and related rights
- 12 Estfeed services for applications
- Electricity Data Hub, Gas Data Hub, Central Commercial Register, Electricity price (Nord Pool), weather forecast (Foreca)
- Promotes applications that increase energy production, transport and consumption efficiency

## Data flows and access management