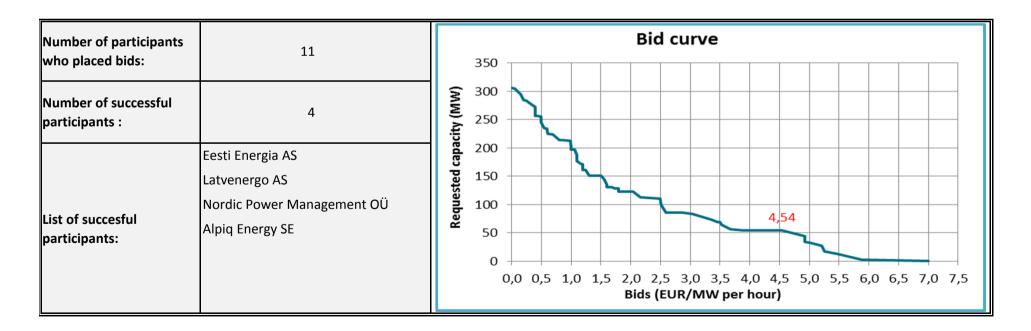

## **Quarterly Auction**

| Auction Code  | Auction<br>Timeframe | Closing Date<br>12:00 (CET) | Offered<br>capacity | Requested capacity /<br>inc. removed bid´s<br>capacity | Sold capacity | Marginal Price<br>per hour | Congestion<br>Income |
|---------------|----------------------|-----------------------------|---------------------|--------------------------------------------------------|---------------|----------------------------|----------------------|
|               |                      |                             | (MW)                | (MW)                                                   | (MW)          | (EUR/MWh)                  | (EUR)                |
| PTR-L Q2-2016 | 2nd Quarter 2016     | 10.02.2016                  | 50                  | 410,1/104,0                                            | 50            | 4,54                       | 495 768,00           |