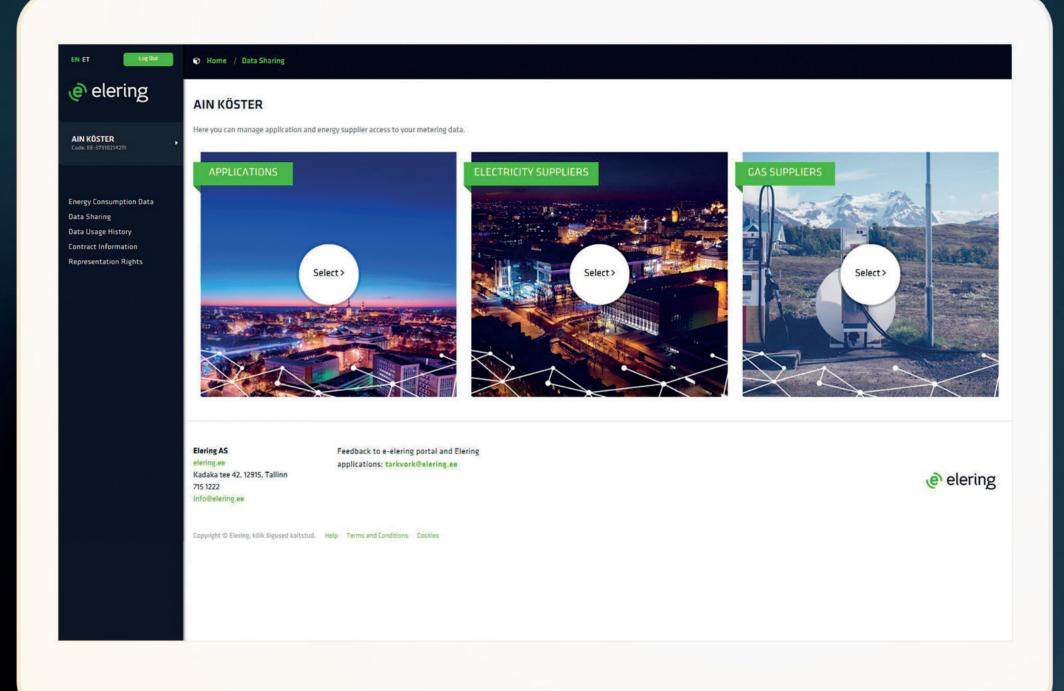

Kaija Valdmaa Estfeed project manager

# E-elering

"Where Digital Meets Energy" conference on digitalizing energy systems 18 September 2017

## What is e-elering?

Estfeed web-based user interface (UI)

Client portal that brings together energy data, applications and e-services, as well as and management of related rights!



# Why is e-elering unique?

Data sharing with applications, private persons and energy suppliers

Comparison of electricity and gas consumption data

**Smart Grid application store** 

#### 1. Login authentication



#### 2. View you energy consumption data & compare it with others



#### 3. Share your data



#### 4. See who has used your data



#### 5. View contract information



#### 6. Give representation rights



#### 7. Choose smart grid applications













# Future of Elering – Electricity, Gas and Smart Grid System Operator

**Estfeed – Tool for Realizing Smart Grid** 

**E-elering – Customer Access to Data and Services** 

Kaija Valdmaa kaija.valdmaa@elering.ee

# Thank you!