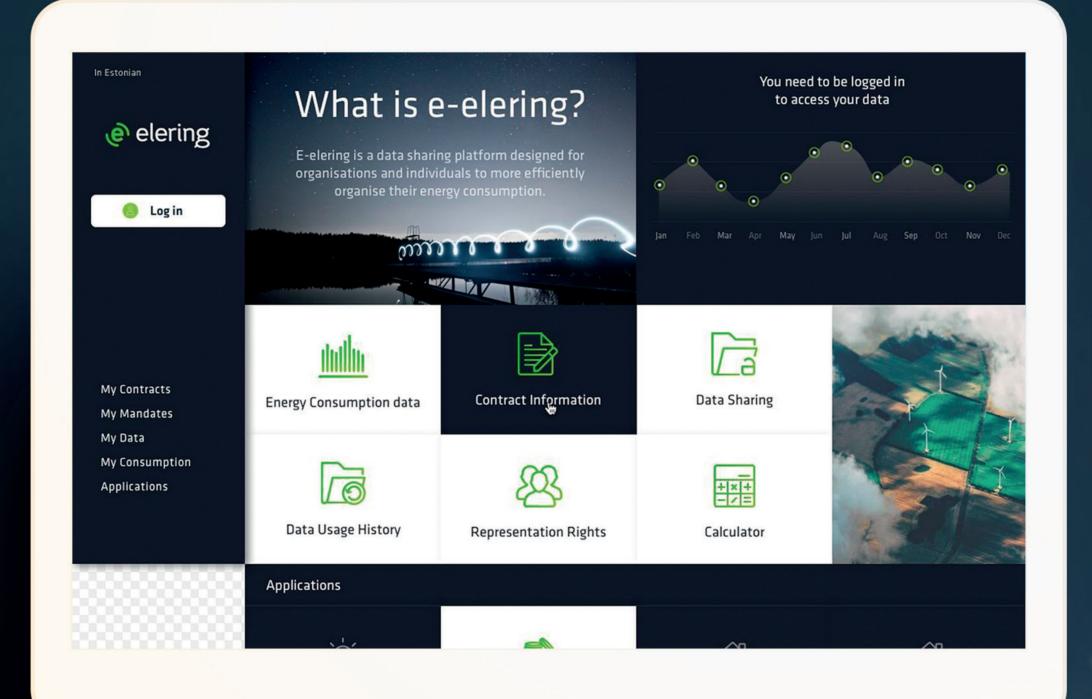

## What is e-elering?

Estfeed web-based user interface (UI)

Client portal that brings together energy data, applications and e-services, as well as and management of related rights!

#### 2. View you energy consumption data & compare it with others