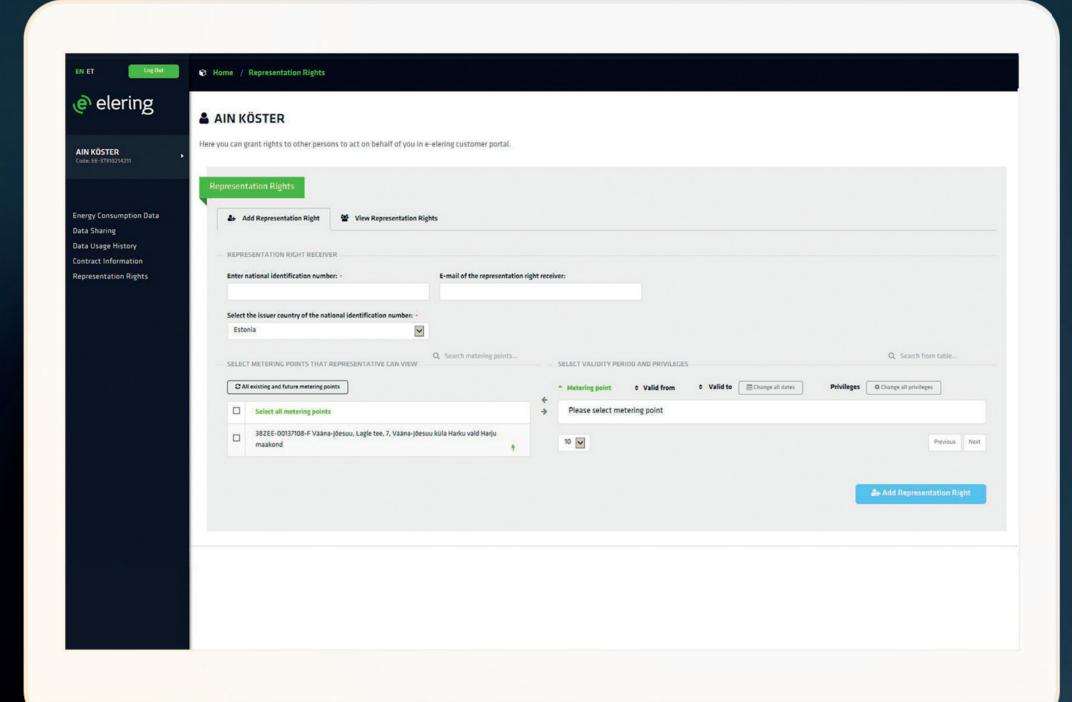

Kaija Valdmaa Estfeed project manager

# E-elering

"Where Digital Meets Energy" conference on digitalizing energy systems 18 September 2017

## What is e-elering?

Estfeed web-based user interface (UI)

Client portal that brings together energy data, applications and e-services, as well as and management of related rights!



# Why is e-elering unique?

Data sharing with applications, private persons and energy suppliers

Comparison of electricity and gas consumption data

**Smart Grid application store** 

#### 1. Login authentication



#### 2. View you energy consumption data & compare it with others



#### 3. Share your data



#### 4. See who has used your data



#### 5. View contract information



#### 6. Give representation rights



#### 7. Choose smart grid applications













# Future of Elering – Electricity, Gas and Smart Grid System Operator

**Estfeed – Tool for Realizing Smart Grid** 

**E-elering – Customer Access to Data and Services** 

Kaija Valdmaa kaija.valdmaa@elering.ee

# Thank you!