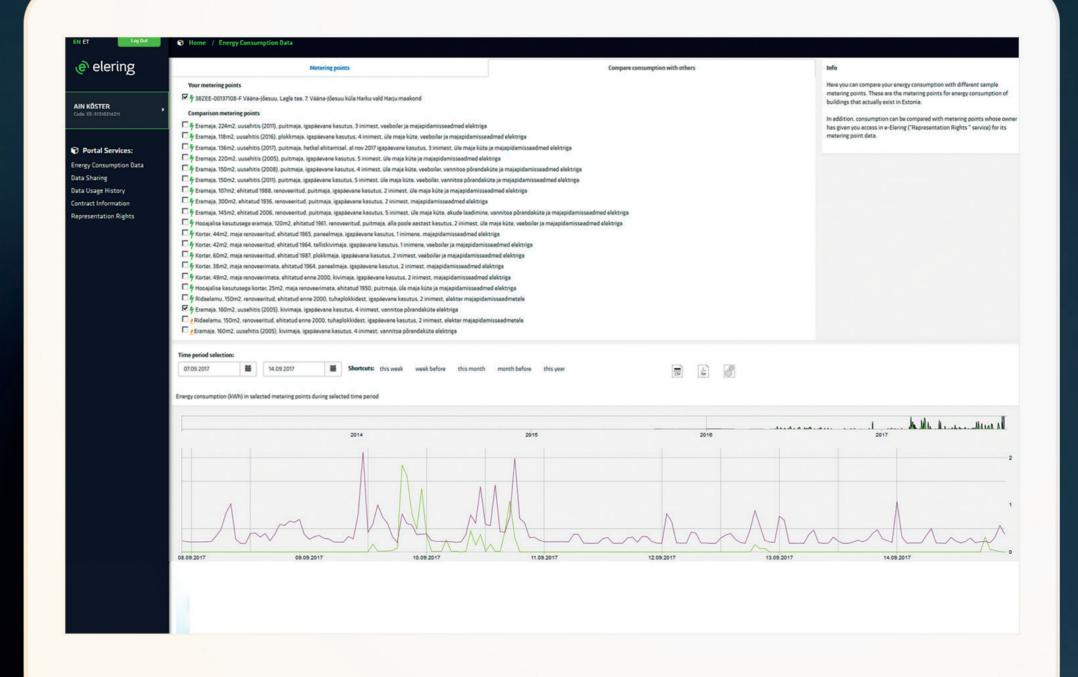

Kaija Valdmaa Estfeed project manager

# E-elering

"Where Digital Meets Energy" conference on digitalizing energy systems 18 September 2017

## What is e-elering?

Estfeed web-based user interface (UI)

Client portal that brings together energy data, applications and e-services, as well as and management of related rights!



# Why is e-elering unique?

Data sharing with applications, private persons and energy suppliers

Comparison of electricity and gas consumption data

**Smart Grid application store** 

#### 1. Login authentication



#### 2. View you energy consumption data & compare it with others



#### 3. Share your data



#### 4. See who has used your data



#### 5. View contract information



#### 6. Give representation rights



#### 7. Choose smart grid applications













# Future of Elering – Electricity, Gas and Smart Grid System Operator

**Estfeed – Tool for Realizing Smart Grid** 

**E-elering – Customer Access to Data and Services** 

Kaija Valdmaa kaija.valdmaa@elering.ee

# Thank you!