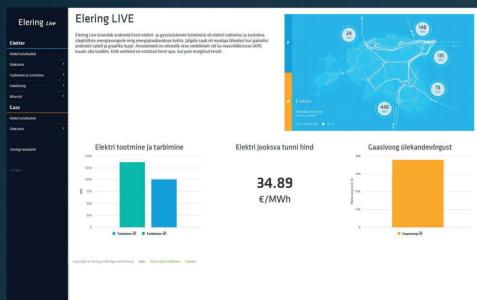

aija Valdmaa Estfeed project manager

# E-elering

"Where Digital Meets Energy" conference on digitalizing energy systems 18 September 2017

## What is e-elering?

Estfeed web-based user interface (UI)

Client portal that brings together energy data, applications and e-services, as well as and management of related rights!



# Why is e-elering unique?

Data sharing with applications, private persons and energy suppliers

Comparison of electricity and gas consumption data

**Smart Grid application store** 

#### 1. Login authentication



#### 2. View you energy consumption data & compare it with others



#### 3. Share your data



#### 4. See who has used your data



#### 5. View contract information



#### 6. Give representation rights



#### 7. Choose smart grid applications













# Future of Elering – Electricity, Gas and Smart Grid System Operator

**Estfeed – Tool for Realizing Smart Grid** 

**E-elering – Customer Access to Data and Services** 

Kaija Valdmaa kaija.valdmaa@elering.ee

# Thank you!