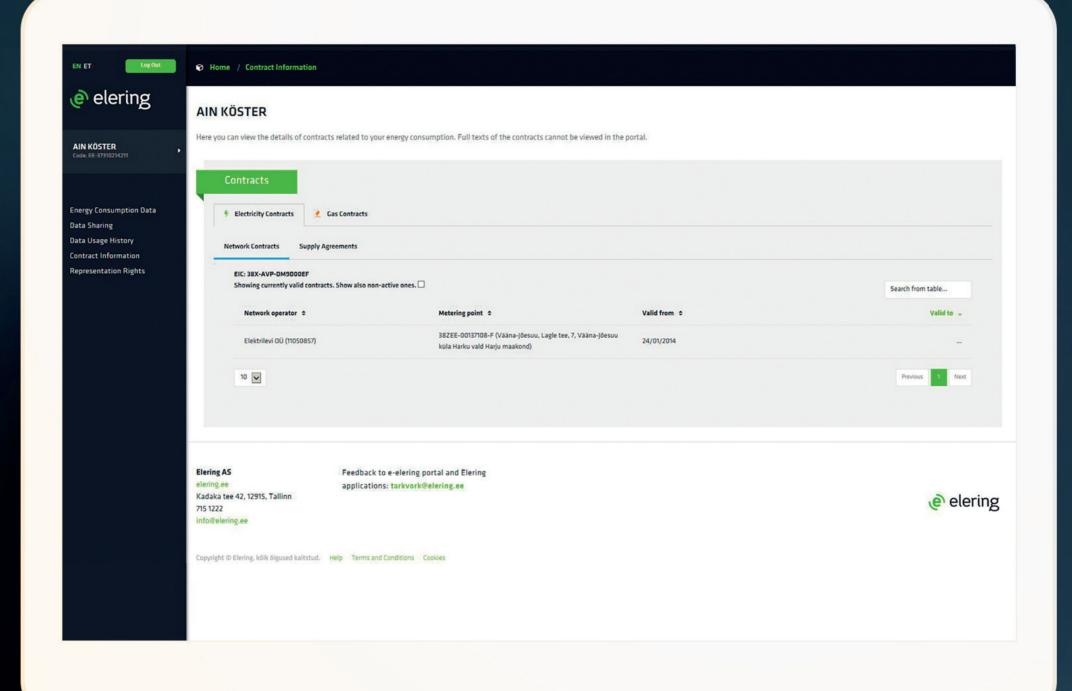

Kaija Valdmaa Estfeed project manager

# E-elering

"Where Digital Meets Energy" conference on digitalizing energy systems 18 September 2017

## What is e-elering?

Estfeed web-based user interface (UI)

Client portal that brings together energy data, applications and e-services, as well as and management of related rights!



# Why is e-elering unique?

Data sharing with applications, private persons and energy suppliers

Comparison of electricity and gas consumption data

**Smart Grid application store** 

#### 1. Login authentication



#### 2. View you energy consumption data & compare it with others



#### 3. Share your data



#### 4. See who has used your data



#### 5. View contract information



#### 6. Give representation rights



#### 7. Choose smart grid applications













# Future of Elering – Electricity, Gas and Smart Grid System Operator

**Estfeed – Tool for Realizing Smart Grid** 

**E-elering – Customer Access to Data and Services** 

Kaija Valdmaa kaija.valdmaa@elering.ee

# Thank you!