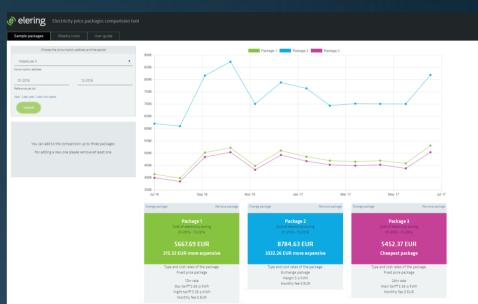

Valdmaa Estfeed project manager

# E-elering

"Where Digital Meets Energy" conference on digitalizing energy systems 18 September 2017

## What is e-elering?

Estfeed web-based user interface (UI)

Client portal that brings together energy data, applications and e-services, as well as and management of related rights!



# Why is e-elering unique?

Data sharing with applications, private persons and energy suppliers

Comparison of electricity and gas consumption data

**Smart Grid application store** 

#### 1. Login authentication



#### 2. View you energy consumption data & compare it with others



#### 3. Share your data



#### 4. See who has used your data



#### 5. View contract information



#### 6. Give representation rights



#### 7. Choose smart grid applications













# Future of Elering – Electricity, Gas and Smart Grid System Operator

**Estfeed – Tool for Realizing Smart Grid** 

**E-elering – Customer Access to Data and Services** 

Kaija Valdmaa kaija.valdmaa@elering.ee

# Thank you!