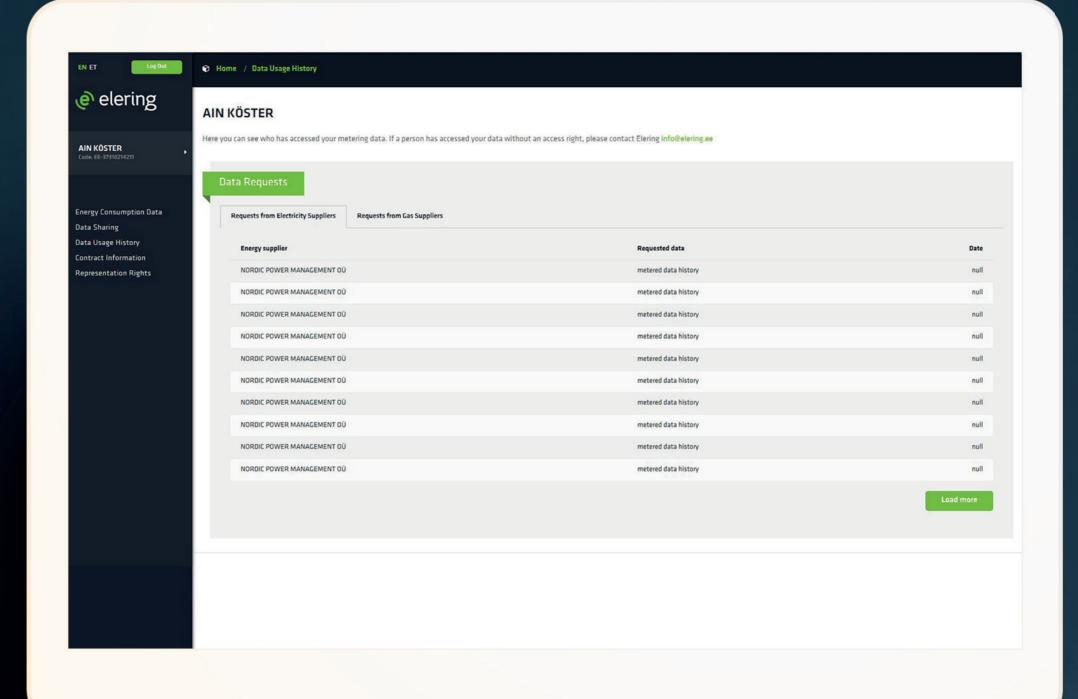

Kaija Valdmaa Estfeed project manager

# E-elering

"Where Digital Meets Energy" conference on digitalizing energy systems 18 September 2017

## What is e-elering?

Estfeed web-based user interface (UI)

Client portal that brings together energy data, applications and e-services, as well as and management of related rights!



# Why is e-elering unique?

Data sharing with applications, private persons and energy suppliers

Comparison of electricity and gas consumption data

**Smart Grid application store** 

#### 1. Login authentication



#### 2. View you energy consumption data & compare it with others



#### 3. Share your data



#### 4. See who has used your data



#### 5. View contract information



#### 6. Give representation rights



#### 7. Choose smart grid applications













# Future of Elering – Electricity, Gas and Smart Grid System Operator

**Estfeed – Tool for Realizing Smart Grid** 

**E-elering – Customer Access to Data and Services** 

Kaija Valdmaa kaija.valdmaa@elering.ee

# Thank you!