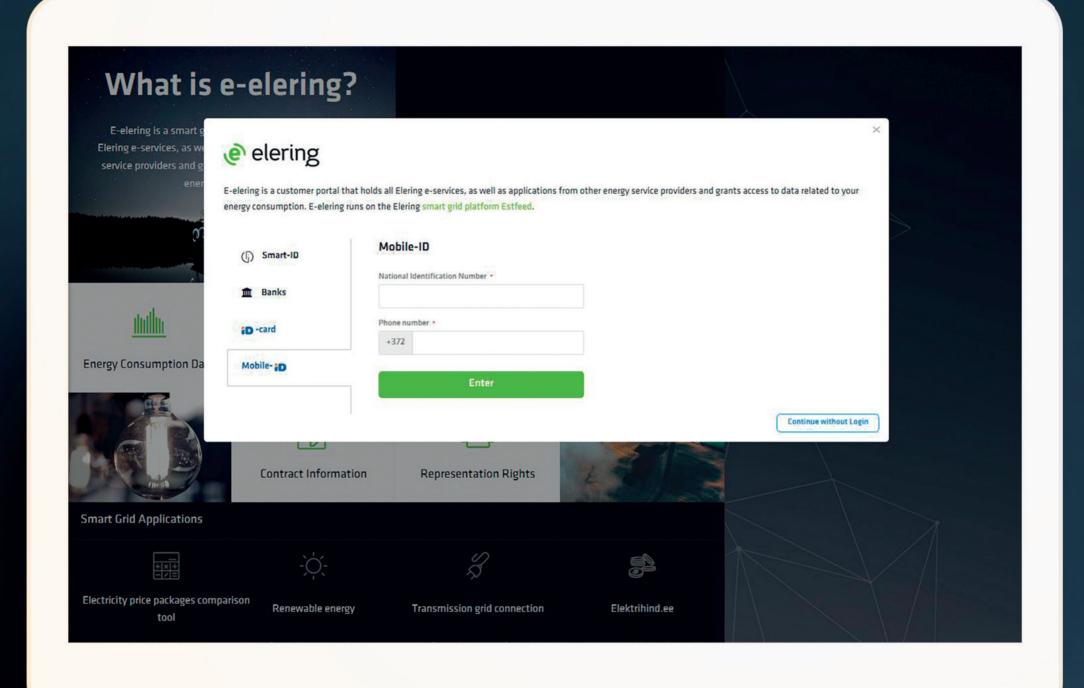

Kaija Valdmaa Estfeed project manager

# E-elering

"Where Digital Meets Energy" conference on digitalizing energy systems 18 September 2017

## What is e-elering?

Estfeed web-based user interface (UI)

Client portal that brings together energy data, applications and e-services, as well as and management of related rights!



# Why is e-elering unique?

Data sharing with applications, private persons and energy suppliers

Comparison of electricity and gas consumption data

**Smart Grid application store** 

#### 1. Login authentication



#### 2. View you energy consumption data & compare it with others



#### 3. Share your data



#### 4. See who has used your data



#### 5. View contract information



#### 6. Give representation rights



#### 7. Choose smart grid applications













# Future of Elering – Electricity, Gas and Smart Grid System Operator

**Estfeed – Tool for Realizing Smart Grid** 

**E-elering – Customer Access to Data and Services** 

Kaija Valdmaa kaija.valdmaa@elering.ee

# Thank you!